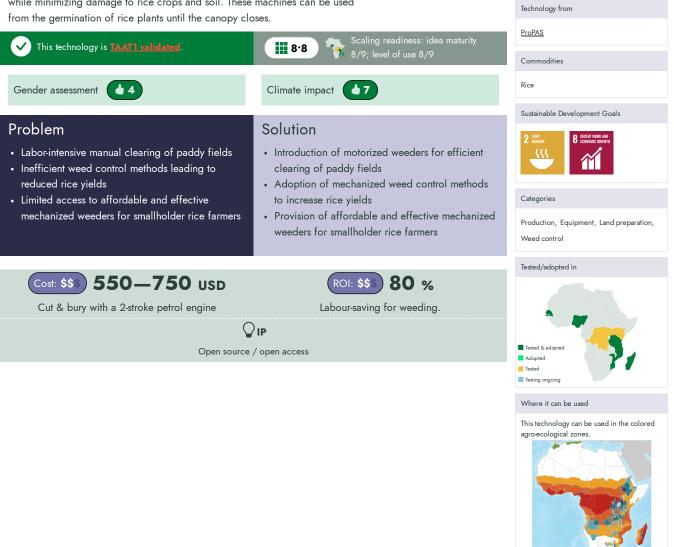

## Cut and Bury: Motorized weeders for rice production

Effortless Weed Control for Bountiful Harvests

The Motorized Weeders for rice production (cut and bury) technology eliminate weeds in rice crops. The rotating blades of the weeders ensure effective weeding while minimizing damage to rice crops and soil. These machines can be used